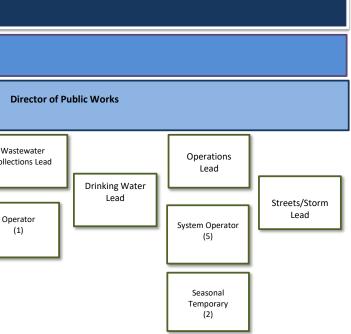

## City of Middleton Organizational Chart

| Mayor                 |                     |                                                        |           |                                               |                                 |                  |                                          |             |
|-----------------------|---------------------|--------------------------------------------------------|-----------|-----------------------------------------------|---------------------------------|------------------|------------------------------------------|-------------|
| City Administator     |                     |                                                        |           |                                               |                                 |                  |                                          |             |
| Police Chief          |                     | Building Official                                      | Treasurer | Clerk                                         | Planning and<br>Zoning Official |                  |                                          |             |
| Sergeant Officer/SRO  | Deputy Clerk<br>1.5 | Residential<br>Building Inspector/<br>Code enforcement |           | Deputy Clerks<br>(4)<br>Utilities<br>Building |                                 |                  | Wastewater<br>Treatment<br>Plant Manager | W.<br>Colle |
| (2)                   |                     |                                                        |           | Accounting<br>Admin                           |                                 | GIS/Records Tech | Wastewater                               |             |
| Patrol Officer<br>(8) |                     |                                                        |           |                                               |                                 |                  | Treatment<br>Operator                    | O           |