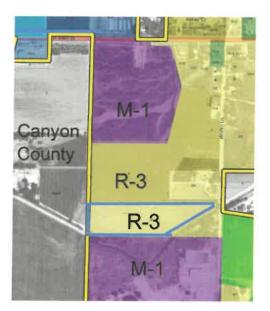

### **Carlton Meadows South Subdivision**

| DESCRIPTION       | DETAILS                              |
|-------------------|--------------------------------------|
| Acreage           | 8.02 acres                           |
| Current Zoning    | R-3 (Single Family Residential)      |
| Proposed Zoning   | to remain the same                   |
| Current Land Use  | Residential                          |
| Proposed Land Use | Residential                          |
| Lots              | 24 residential lots and 1 common lot |
| Density           | 3 single-family homes per gross acre |
| Open Space        | 6%                                   |
|                   | Pocket Park, Pathway, Benches & Pet  |
| Amenities         | Waste Station                        |

- A. City Council Hearing Date: February 16, 2022
- **B. Project Description:** Residential subdivision consisting of 24 buildable lots and 1 common lot on 8.02 acres located at 0 Whiffin Lane (Tax Parcel No. R17610025A0).
- C. Application Requests: Applicant is applying for Preliminary Plat.
- **D. Current Zoning & Property Condition:** The property is currently located in city limits and zoned R-3 (Single-Family Residential).