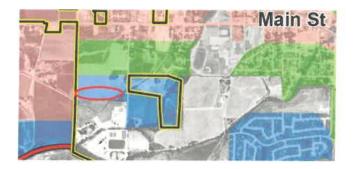

A copy of the preliminary plat is attached as Exhibit "A".

I. Comprehensive Plan & Land Use Map: Applicant's project complies with the Comprehensive Plan's Future Land Use Map because the project is designated Residential (blue color) on the Land Use Map, which matches the Residential Use planned for the site.