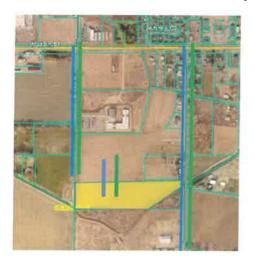

F. Traffic, Access & Streets: Access to the subdivision is proposed north connecting to the local roads in Carlton Meadows Subdivision which access Hartley Road to the west and Whiffin Lane to the east. There is no direct access onto Hartley Road or Whiffin Lane from this subdivision.

The Developer will construct their  $\frac{1}{2}$  road section and frontage of Hartley Road per Middleton City Code.

The subdivision has only 24 lots, therefore a TIS is not required according to MCC. However, each residential building permit will be assessed a Transportation Impact