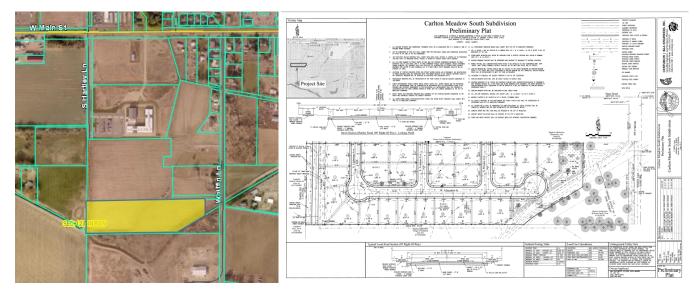

# In the Matter of the Request of D&N Investments, LLC and B&A Engineers, Inc for Preliminary Plat with respect to the Carlton Meadows South Subdivision located at 0 Whiffin Lane (Tax Parcel No. R17610052A0):

### **Carlton Meadows South Subdivision**

| DESCRIPTION       | DETAILS                              |
|-------------------|--------------------------------------|
| Acreage           | 8.02 acres                           |
| Current Zoning    | R-3 (Single Family Residential)      |
| Proposed Zoning   | to remain the same                   |
| Current Land Use  | Residential                          |
| Proposed Land Use | Residential                          |
| Lots              | 24 residential lots and 1 common lot |
| Density           | 3 single-family homes per gross acre |
| Open Space        | 6%                                   |
|                   | Pocket Park, Pathway, Benches & Pet  |
| Amenities         | Waste Station                        |

- A. City Council Hearing Date: February 16, 2022
- **B. Project Description:** Residential subdivision consisting of 24 buildable lots and 1 common lot on 8.02 acres located at 0 Whiffin Lane (Tax Parcel No. R17610025A0).
- C. Application Requests: Applicant is applying for Preliminary Plat.
- **D. Current Zoning & Property Condition:** The property is currently located in city limits and zoned R-3 (Single-Family Residential).

A copy of the preliminary plat is attached as Exhibit "A".

I. Comprehensive Plan & Land Use Map: Applicant's project complies with the Comprehensive Plan's Future Land Use Map because the project is designated Residential (blue color) on the Land Use Map, which matches the Residential Use planned for the site.

### Preliminary Plat under review