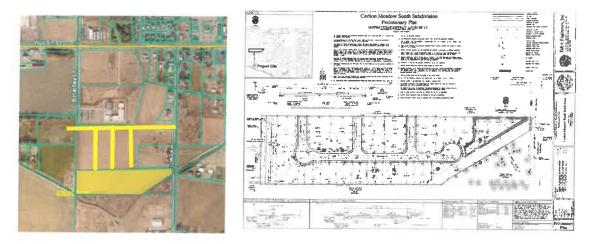

A copy of the preliminary plat is attached as Exhibit "A".

I. Comprehensive Plan & Land Use Map: Applicant's project complies with the Comprehensive Plan's Future Land Use Map because the project is designated Residential (blue color) on the Land Use Map, which matches the Residential Use planned for the site.

### Preliminary Plat under review