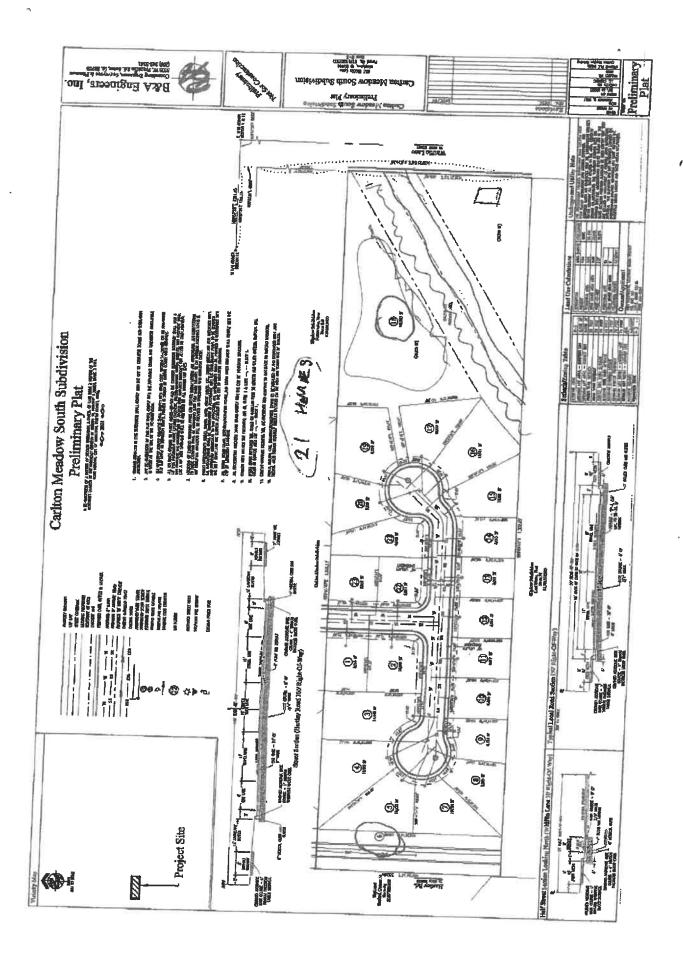

# In the Matter of the Request of D&N Investments, LLC and B&A Engineers, Inc for Preliminary Plat with respect to the Carlton Meadows South Subdivision located at 0 Whiffin Lane (Tax Parcel No. R17610052A0):

### **Carlton Meadows South Subdivision**

| DESCRIPTION       | DETAILS                              |
|-------------------|--------------------------------------|
| Acreage           | 8.02 acres                           |
| Current Zoning    | R-3 (Single Family Residential)      |
| Proposed Zoning   | to remain the same                   |
| Current Land Use  | Residential                          |
| Proposed Land Use | Residential                          |
| Lots              | 24 residential lots and 1 common lot |
| Density           | 3 single-family homes per gross acre |
| Open Space        | 6%                                   |
|                   | Pocket Park, Pathway, Benches & Pet  |
| Amenities         | Waste Station                        |

- A. City Council Hearing Date: February 16, 2022
- **B. Project Description:** Residential subdivision consisting of 24 buildable lots and 1 common lot on 8.02 acres located at 0 Whiffin Lane (Tax Parcel No. R17610025A0).
- C. Application Requests: Applicant is applying for Preliminary Plat.
- **D. Current Zoning & Property Condition:** The property is currently located in city limits and zoned R-3 (Single-Family Residential).

### Preliminary Plat under review