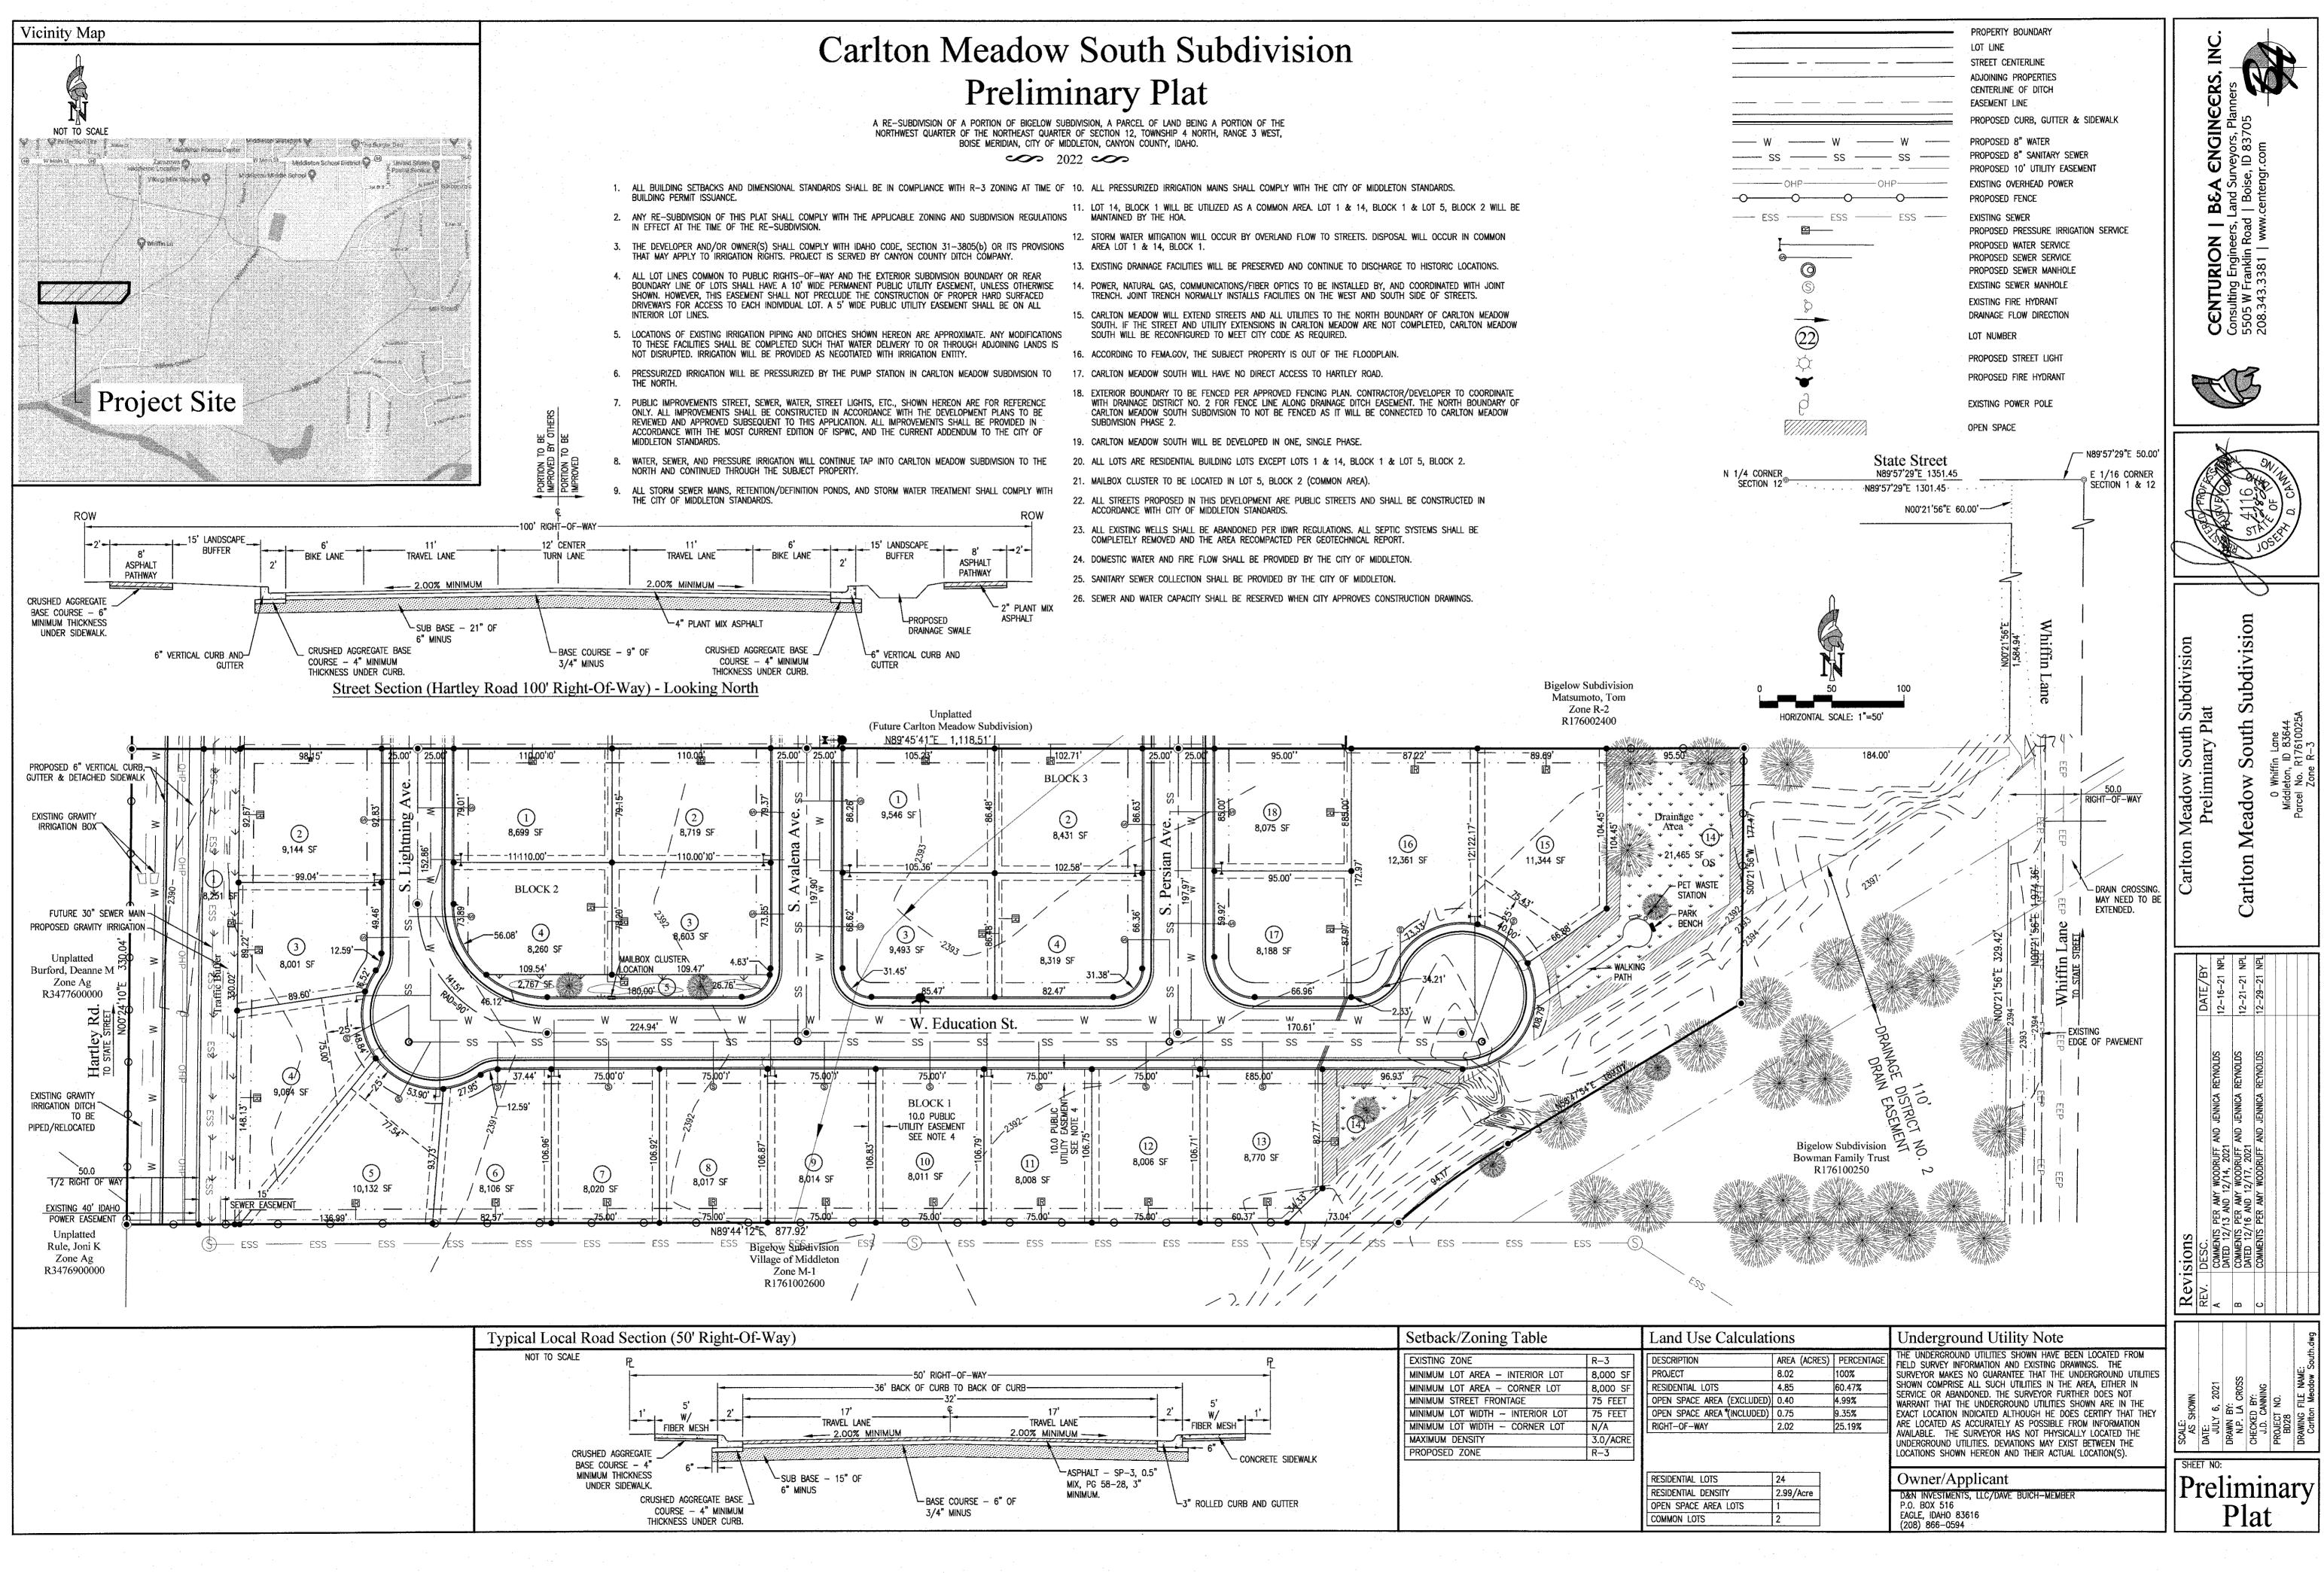

### **Carlton Meadows South Subdivision**

| DESCRIPTION       | DETAILS                              |
|-------------------|--------------------------------------|
| Acreage           | 8.02 acres                           |
| Current Zoning    | R-3 (Single Family Residential)      |
| Proposed Zoning   | to remain the same                   |
| Current Land Use  | Residential                          |
| Proposed Land Use | Residential                          |
| Lots              | 24 residential lots and 1 common lot |
| Density           | 3 single-family homes per gross acre |
| Open Space        | 6%                                   |
|                   | Pocket Park, Pathway, Benches & Pet  |
| Amenities         | Waste Station                        |

- A. City Council Hearing Date: February 16, 2022
- **B. Project Description:** Residential subdivision consisting of 24 buildable lots and 1 common lot on 8.02 acres located at 0 Whiffin Lane (Tax Parcel No. R17610025A0).
- C. Application Requests: Applicant is applying for Preliminary Plat.
- **D. Current Zoning & Property Condition:** The property is currently located in city limits and zoned R-3 (Single-Family Residential).

F. Traffic, Access & Streets: Access to the subdivision is proposed north connecting to the local roads in Carlton Meadows Subdivision which access Hartley Road to the west and Whiffin Lane to the east. There is no direct access onto Hartley Road or Whiffin Lane from this subdivision.

Fee (currently \$5,050.00 x 24 for a total of \$121,200.00) to go towards City roads and intersection improvements.

**G.** Pathway, Sidewalks & Open Space: Developer has provided 6% open space as a pocket park which exceeds the 5% minimum required by MCC 5-4-10-10. A pathway to a sitting area with benches and a pet waste station will be located in the park.

The developer will also be required to construct a landscape buffer west along Hartley Road as part of the road improvements.

**H. Preliminary Plat Application:** The preliminary plat does not show a phasing plan, and the project will be brought to final plat in one phase. The preliminary plat complies with all dimensional standards and codes of the City of Middleton.

A copy of the preliminary plat is attached as Exhibit "A".

I. Comprehensive Plan & Land Use Map: Applicant's project complies with the Comprehensive Plan's Future Land Use Map because the project is designated Residential (blue color) on the Land Use Map, which matches the Residential Use planned for the site.