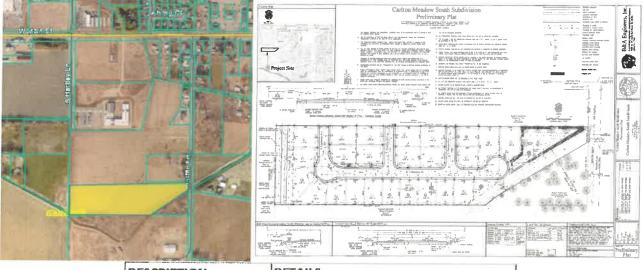

### **Carlton Meadows South Subdivision**

| DESCRIPTION       | DETAILS                              |
|-------------------|--------------------------------------|
| Acreage           | 8.02 acres                           |
| Current Zoning    | R-3 (Single Family Residential)      |
| Proposed Zoning   | to remain the same                   |
| Current Land Use  | Residential                          |
| Proposed Land Use | Residential                          |
| Lots              | 24 residential lots and 1 common lot |
| Density           | 3 single-family homes per gross acre |
| Open Space        | 6%                                   |
|                   | Pocket Park, Pathway, Benches & Pet  |
| Amenities         | Waste Station                        |

- A. City Council Hearing Date: February 16, 2022
- **B. Project Description:** Residential subdivision consisting of 24 buildable lots and 1 common lot on 8.02 acres located at 0 Whiffin Lane (Tax Parcel No. R17610025A0).
- C. Application Requests: Applicant is applying for Preliminary Plat.
- **D. Current Zoning & Property Condition:** The property is currently located in city limits and zoned R-3 (Single-Family Residential).