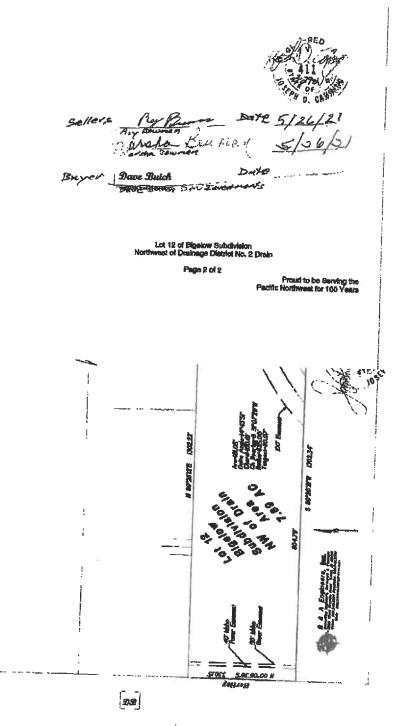

**M. Comments Received from Surrounding Landowners:** Fax received 1/6/2022 from Roy Bowman with sellers' agreement attached. Exhibit "D". This was a landowner dispute with the neighboring parcel on the amount of acreage in the preliminary plat.

After the Planning and Zoning public hearing the Applicant went back to Mr. Bowman to resolve the dispute. It has been resolved with a revision to the original preliminary plat submitted and a Lot Line Adjustment Application received 2/9/2022, bringing the total acreage for the subdivision parcel from 8.56 to 8.02 acres and Mr. Bowmans parcel to 1.84 acres. As a condition of approval, the Lot Line Adjustment needs to be finalized prior to submittal of Construction Drawings.