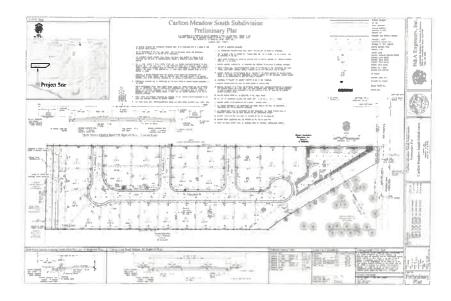

A copy of the preliminary plat is attached as Exhibit "A".

I. Comprehensive Plan & Land Use Map: Applicant's project complies with the Comprehensive Plan's Future Land Use Map because the project is designated Residential (blue color) on the Land Use Map, which matches the Residential Use planned for the site.

### Preliminary Plat under review