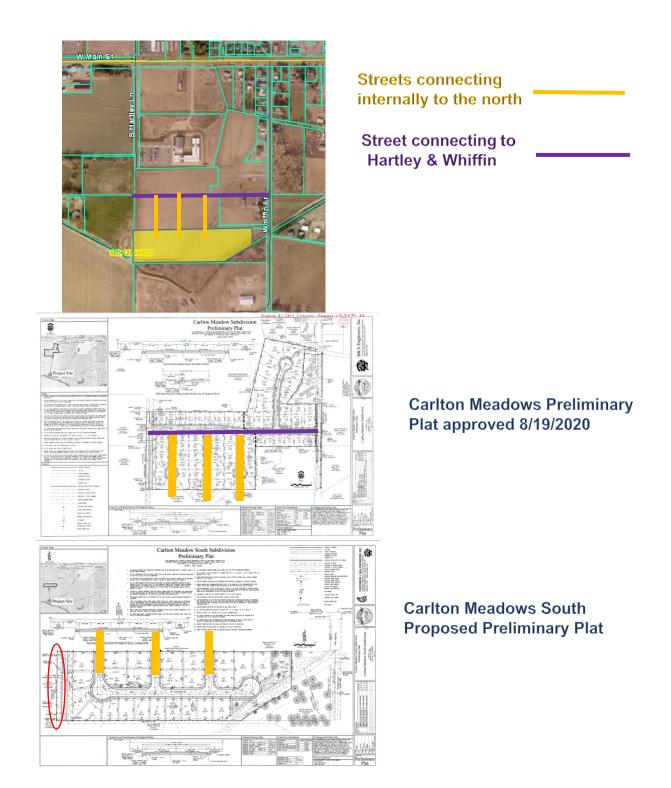

F. Traffic, Access & Streets: Access to the subdivision is proposed north connecting to the local roads in Carlton Meadows Subdivision which access Hartley Road to the west and Whiffin Lane to the east. There is no direct access onto Hartley Road or Whiffin Lane from this subdivision.

The Developer will construct their  $\frac{1}{2}$  road section and frontage of Hartley Road per Middleton City Code.

The subdivision has only 24 lots, therefore a TIS is not required according to MCC. However, each residential building permit will be assessed a Transportation Impact

Note: This development is under 30 buildable lots and the proposed connector streets to the south will meet access requirements. Please note that the development to the south will be required to have two access points.