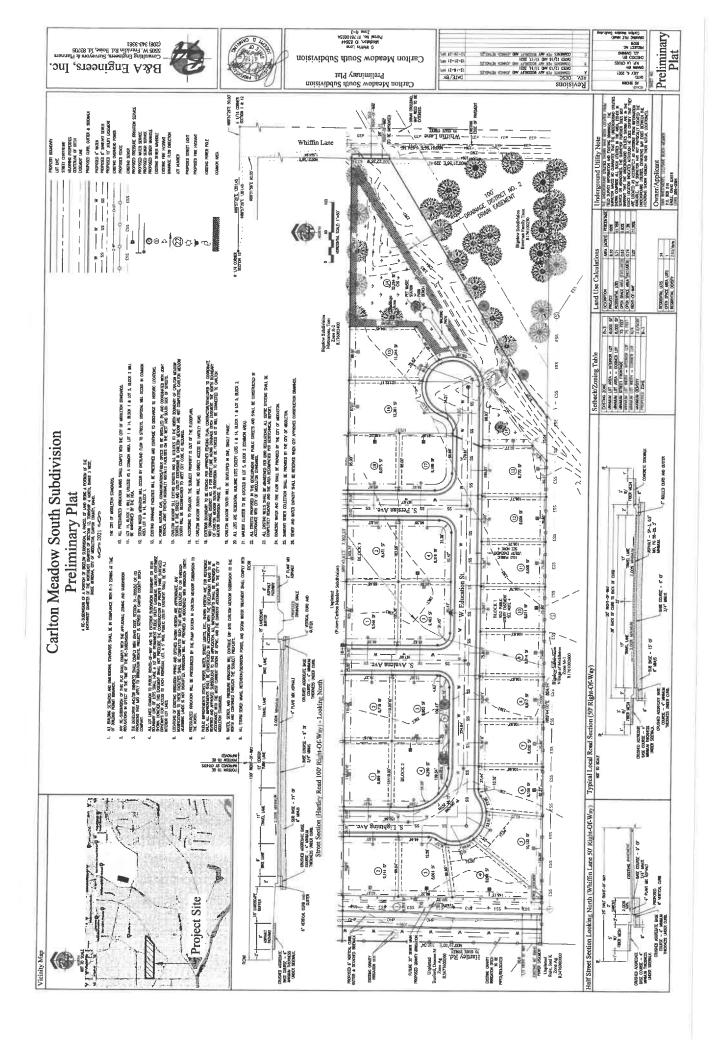

# In the Matter of the Request of D&N Investments, LLC and B&A Engineers, Inc for Preliminary Plat with respect to the Carlton Meadows South Subdivision located at 0 Whiffin Lane (Tax Parcel No. R17610052A0):

### **Carlton Meadows South Subdivision**

| DESCRIPTION       | DETAILS                              |
|-------------------|--------------------------------------|
| Acreage           | 8.02 acres                           |
| Current Zoning    | R-3 (Single Family Residential)      |
| Proposed Zoning   | to remain the same                   |
| Current Land Use  | Residential                          |
| Proposed Land Use | Residential                          |
| Lots              | 24 residential lots and 1 common lot |
| Density           | 3 single-family homes per gross acre |
| Open Space        | 6%                                   |
|                   | Pocket Park, Pathway, Benches & Pet  |
| Amenities         | Waste Station                        |

- A. City Council Hearing Date: February 16, 2022
- **B. Project Description:** Residential subdivision consisting of 24 buildable lots and 1 common lot on 8.02 acres located at 0 Whiffin Lane (Tax Parcel No. R17610025A0).
- C. Application Requests: Applicant is applying for Preliminary Plat.
- **D. Current Zoning & Property Condition:** The property is currently located in city limits and zoned R-3 (Single-Family Residential).

### Preliminary Plat under review