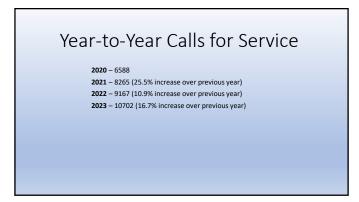

#### Jason Van Gilder

Public Works Director City of Middleton

Exhibit 2

2

| Agercy Assist  Agercy |                                 |     | MID | DLET | ON  | POL | ICE I | JEP# | KT N | /IENT |     |     |     | 1   |
|--------------------------------------------------------------------------------------------------------------------------------------------------------------------------------------------------------------------------------------------------------------------------------------------------------------------------------------------------------------------------------------------------------------------------------------------------------------------------------------------------------------------------------------------------------------------------------------------------------------------------------------------------------------------------------------------------------------------------------------------------------------------------------------------------------------------------------------------------------------------------------------------------------------------------------------------------------------------------------------------------------------------------------------------------------------------------------------------------------------------------------------------------------------------------------------------------------------------------------------------------------------------------------------------------------------------------------------------------------------------------------------------------------------------------------------------------------------------------------------------------------------------------------------------------------------------------------------------------------------------------------------------------------------------------------------------------------------------------------------------------------------------------------------------------------------------------------------------------------------------------------------------------------------------------------------------------------------------------------------------------------------------------------------------------------------------------------------------------------------------------------|---------------------------------|-----|-----|------|-----|-----|-------|------|------|-------|-----|-----|-----|-----|
| Ainma Control (*Code Enforcement   50   15   17   19   12   11   10   16   9   19   28   33   Alama Control (*Code Enforcement   53   18   74   52   88   72   60   72   63   93   14   58   Community Meleting   189   110   240   187   77   151   164   145   158   111   Parklis Offenser   43   39   50   50   41   66   66   56   56   56   57    Criminal  Crashes   17   9   10   15   18   12   13   18   111   22    Crashes   17   9   10   15   18   12   13   18   111   22    Crashes   17   9   10   15   18   12   13   18   11   22   16   16    Crashes   17   9   10   15   18   12   13   18   11   22   16   16    Crashes   13   4   6   15   12   5   6   6   5   10   5   4   4    Frage   4   0   3   5   6   5   10   15   18   12    Frage   5   6   6   6   15   12   12   13   18   11   22   14    Frage   6   6   6   6   6   6   6   6   6                                                                                                                                                                                                                                                                                                                                                                                                                                                                                                                                                                                                                                                                                                                                                                                                                                                                                                                                                                                                                                                                                                                                                                                                                                                     | Monthly Calls for Service       |     |     |      |     |     |       |      |      |       |     |     |     |     |
| Asimal Control/Code Reforement 63   38   74   52   88   72   60   72   63   91   44   38   Community Philosome 163   38   74   52   180   243   187   177   151   164   189   188   111   2   Death                                                                                                                                                                                                                                                                                                                                                                                                                                                                                                                                                                                                                                                                                                                                                                                                                                                                                                                                                                                                                                                                                                                                                                                                                                                                                                                                                                                                                                                                                                                                                                                                                                                                                                                                                                                                                                                                                                                            | Agency Assist                   | 23  | 26  | 32   | 21  | 28  | 25    | 17   | 25   | 34    | 23  | 24  | 21  | 29  |
| Community Prolesses   190   176   242   180   243   187   1777   151   164   149   188   111   2   2   2   2   2   2   2   2                                                                                                                                                                                                                                                                                                                                                                                                                                                                                                                                                                                                                                                                                                                                                                                                                                                                                                                                                                                                                                                                                                                                                                                                                                                                                                                                                                                                                                                                                                                                                                                                                                                                                                                                                                                                                                                                                                                                                                                                   |                                 |     | 15  | 17   | 19  | 12  |       | 10   | 16   | 9     | 19  | 25  | 33  | 19  |
| Desth   Desh   Desth   Desth   Desth   Desth   Desth   Desth   Desth   Desth   | Animal Control/Code Enforcement | 53  | 38  | 74   | 52  | 55  | 72    | 60   | 73   | 63    | 91  | 44  | 35  | 7   |
| Pashic Officese 43 39 50 55 41 66 68 56 54 58 51 43 42 Criminal  Criminal  Criminal  Transher  17 9 10 15 18 12 13 18 11 22 16 16 16 16 16 16 16 16 16 16 16 16 16                                                                                                                                                                                                                                                                                                                                                                                                                                                                                                                                                                                                                                                                                                                                                                                                                                                                                                                                                                                                                                                                                                                                                                                                                                                                                                                                                                                                                                                                                                                                                                                                                                                                                                                                                                                                                                                                                                                                                             |                                 | 169 | 174 | 242  | 180 | 243 | 187   | 177  | 151  | 164   | 149 | 158 | 111 | 210 |
| Criminal                                                                                                                                                                                                                                                                                                                                                                                                                                                                                                                                                                                                                                                                                                                                                                                                                                                                                                                                                                                                                                                                                                                                                                                                                                                                                                                                                                                                                                                                                                                                                                                                                                                                                                                                                                                                                                                                                                                                                                                                                                                                                                                       |                                 |     |     |      |     |     |       |      | 1    |       |     |     |     |     |
| Teacher   17   9   10   11   12   12   13   18   11   32   16   16   16                                                                                                                                                                                                                                                                                                                                                                                                                                                                                                                                                                                                                                                                                                                                                                                                                                                                                                                                                                                                                                                                                                                                                                                                                                                                                                                                                                                                                                                                                                                                                                                                                                                                                                                                                                                                                                                                                                                                                                                                                                                        | Public Offense                  | 43  | 39  | 50   | 55  | 41  | 68    | 68   | 56   | 54    | 58  | 51  | 43  | 6   |
| DUI 3 2 2 1 1 8 4 4 3 3 3 1 1 3 3 1 1 3 3 7 1 1 3 7 1 1 3 7 1 1 3 1 1 1 3 1 1 1 3 1 1 1 1                                                                                                                                                                                                                                                                                                                                                                                                                                                                                                                                                                                                                                                                                                                                                                                                                                                                                                                                                                                                                                                                                                                                                                                                                                                                                                                                                                                                                                                                                                                                                                                                                                                                                                                                                                                                                                                                                                                                                                                                                                      | Crashes                         |     |     |      |     |     |       |      |      |       |     |     |     | 1   |
| Present   4   0   3   5   4   5   9   1   4   0   1   1                                                                                                                                                                                                                                                                                                                                                                                                                                                                                                                                                                                                                                                                                                                                                                                                                                                                                                                                                                                                                                                                                                                                                                                                                                                                                                                                                                                                                                                                                                                                                                                                                                                                                                                                                                                                                                                                                                                                                                                                                                                                        |                                 |     |     |      |     |     |       |      |      |       |     |     |     |     |
|                                                                                                                                                                                                                                                                                                                                                                                                                                                                                                                                                                                                                                                                                                                                                                                                                                                                                                                                                                                                                                                                                                                                                                                                                                                                                                                                                                                                                                                                                                                                                                                                                                                                                                                                                                                                                                                                                                                                                                                                                                                                                                                                | DUI                             |     |     |      |     | 5   |       |      |      | 3     |     |     |     |     |
| Present Crime  6 6 31 27 26 19 24 16 22 32 24 26 26 27 27 26 19 24 16 22 32 12 24 26 26 27 27 26 27 27 26 27 27 27 27 27 27 27 27 27 27 27 27 27                                                                                                                                                                                                                                                                                                                                                                                                                                                                                                                                                                                                                                                                                                                                                                                                                                                                                                                                                                                                                                                                                                                                                                                                                                                                                                                                                                                                                                                                                                                                                                                                                                                                                                                                                                                                                                                                                                                                                                               |                                 |     |     |      |     |     |       |      |      |       |     |     |     |     |
| Property Crime 12 15 14 20 16 27 30 23 15 22 17 18 74 18 18 18 18 18 18 18 18 18 18 18 18 18                                                                                                                                                                                                                                                                                                                                                                                                                                                                                                                                                                                                                                                                                                                                                                                                                                                                                                                                                                                                                                                                                                                                                                                                                                                                                                                                                                                                                                                                                                                                                                                                                                                                                                                                                                                                                                                                                                                                                                                                                                   |                                 |     |     |      |     |     |       |      |      |       |     |     |     | 1   |
| Traffic Offense 72 47 54 69 79 40 38 52 44 21 27 44 127 19 13 10 10 10 10 10 10 10 10 10 10 10 10 10                                                                                                                                                                                                                                                                                                                                                                                                                                                                                                                                                                                                                                                                                                                                                                                                                                                                                                                                                                                                                                                                                                                                                                                                                                                                                                                                                                                                                                                                                                                                                                                                                                                                                                                                                                                                                                                                                                                                                                                                                           |                                 |     |     |      |     |     |       |      |      |       |     |     |     | 2   |
| Traffic Stops 937 331 286 285 212 160 161 164 160 168 277 370 5 1 1 1 1 1 1 1 1 1 1 1 1 1 1 1 1 1 1                                                                                                                                                                                                                                                                                                                                                                                                                                                                                                                                                                                                                                                                                                                                                                                                                                                                                                                                                                                                                                                                                                                                                                                                                                                                                                                                                                                                                                                                                                                                                                                                                                                                                                                                                                                                                                                                                                                                                                                                                            |                                 |     |     |      |     |     |       |      |      |       |     |     |     | 2   |
| Warrant 9 5 7 7 13 5 4 3 1 4 3 10 10 5 6 1 1 1 1 1 1 1 1 1 1 1 1 1 1 1 1 1 1                                                                                                                                                                                                                                                                                                                                                                                                                                                                                                                                                                                                                                                                                                                                                                                                                                                                                                                                                                                                                                                                                                                                                                                                                                                                                                                                                                                                                                                                                                                                                                                                                                                                                                                                                                                                                                                                                                                                                                                                                                                   |                                 |     |     |      |     |     |       |      |      |       |     |     |     | 5   |
| Teal Calls this Neeth   327   47   53   72   90   38   31   47   52   56   51     Teal Calls this Neeth   827   765   907   862   863   764   686   684   674   688   729   718     Type Calls/Day for Menth   28   26   30   29   29   25   22   22   22   22   24     Type Calls   28   28   28   28   28   28   28   2                                                                                                                                                                                                                                                                                                                                                                                                                                                                                                                                                                                                                                                                                                                                                                                                                                                                                                                                                                                                                                                                                                                                                                                                                                                                                                                                                                                                                                                                                                                                                                                                                                                                                                                                                                                                      |                                 |     |     |      |     |     |       | 161  |      |       |     |     |     | 27  |
| Teal Calls this Month 827 765 997 862 863 754 689 684 676 688 729 718 0 1 1 1 1 1 1 1 1 1 1 1 1 1 1 1 1 1 1                                                                                                                                                                                                                                                                                                                                                                                                                                                                                                                                                                                                                                                                                                                                                                                                                                                                                                                                                                                                                                                                                                                                                                                                                                                                                                                                                                                                                                                                                                                                                                                                                                                                                                                                                                                                                                                                                                                                                                                                                    |                                 |     |     |      |     |     |       | 1    |      |       |     |     |     |     |
| tog Calls/Day for Month         28         26         30         29         29         25         23         23         22         23         24         24           FTD Calls         827         1,592         2,499         3,361         4,224         4,988         5,674         6,358         7,032         7,720         8,449         3,217           travests this Month         23         13         14         27         19         13         10         7         11         0         0         0                                                                                                                                                                                                                                                                                                                                                                                                                                                                                                                                                                                                                                                                                                                                                                                                                                                                                                                                                                                                                                                                                                                                                                                                                                                                                                                                                                                                                                                                                                                                                                                                            | Follow-up                       | 35  | 27  | 47   | 53  | 72  | 90    | 38   | 31   | 47    | 52  | 56  | 51  | 5   |
| TTD Calls 827 1,592 2,499 3,361 4,224 4,988 5,674 6,358 7,032 7,720 8,449 3,217  Arrests this Month 23 13 14 27 19 13 10 7 11 0 0 0                                                                                                                                                                                                                                                                                                                                                                                                                                                                                                                                                                                                                                                                                                                                                                                                                                                                                                                                                                                                                                                                                                                                                                                                                                                                                                                                                                                                                                                                                                                                                                                                                                                                                                                                                                                                                                                                                                                                                                                            |                                 |     |     | 907  |     |     |       |      | 684  |       | 688 |     | 718 | 91  |
| Arrests this Month 23 13 14 27 19 13 10 7 11 0 0 0                                                                                                                                                                                                                                                                                                                                                                                                                                                                                                                                                                                                                                                                                                                                                                                                                                                                                                                                                                                                                                                                                                                                                                                                                                                                                                                                                                                                                                                                                                                                                                                                                                                                                                                                                                                                                                                                                                                                                                                                                                                                             |                                 |     |     |      |     |     |       |      |      |       |     |     |     |     |
|                                                                                                                                                                                                                                                                                                                                                                                                                                                                                                                                                                                                                                                                                                                                                                                                                                                                                                                                                                                                                                                                                                                                                                                                                                                                                                                                                                                                                                                                                                                                                                                                                                                                                                                                                                                                                                                                                                                                                                                                                                                                                                                                |                                 |     |     |      |     |     |       |      |      |       |     |     |     |     |
| VTD Arrests   23  36  50  77  96  109  119  126  137  137  137  137                                                                                                                                                                                                                                                                                                                                                                                                                                                                                                                                                                                                                                                                                                                                                                                                                                                                                                                                                                                                                                                                                                                                                                                                                                                                                                                                                                                                                                                                                                                                                                                                                                                                                                                                                                                                                                                                                                                                                                                                                                                            |                                 |     |     |      |     |     |       |      |      |       |     |     |     | 1   |
|                                                                                                                                                                                                                                                                                                                                                                                                                                                                                                                                                                                                                                                                                                                                                                                                                                                                                                                                                                                                                                                                                                                                                                                                                                                                                                                                                                                                                                                                                                                                                                                                                                                                                                                                                                                                                                                                                                                                                                                                                                                                                                                                | YTD Arrests                     | 23  | 36  | 50   | 77  | 96  | 109   | 119  | 126  | 137   | 137 | 137 | 137 |     |