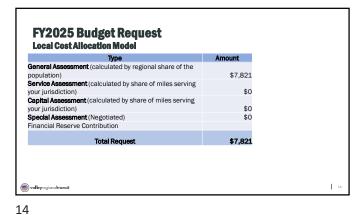

#### 3. Regarding: Valley Regional Transit

Consider approving budget request in the amount of \$7,821.00 for Valley Regional Transit – Ms. Dahl / Ms. Clegg

- -Ms.Clegg gave a presentation regarding the budget request. (Exhibit 3)
- -She answered questions from Council regarding current services offered and intentions to expand services in the future. Discussion between Councilmembers and Ms. Clegg.
- -Motion to approve the budget request in the amount of \$7,821.00 for Valley Regional Transit made by Councilmember Murray and seconded by Councilmember Christiansen. Motion approved unanimously.
- -Councilmember O'Meara called for brief recess at 7:20 p.m. and reconvened the meeting at 7:30 p.m.

## FY2025 Funding Request

Request City of Middleton to consider supporting a \$7,821 contribution to public transportation.

- Provides specialized service to older adults and those with disabilities, provides essential medical trips
- · Leverages federal funding
- Growth Potential along Highway 44 or extend Canyon County OnDemand