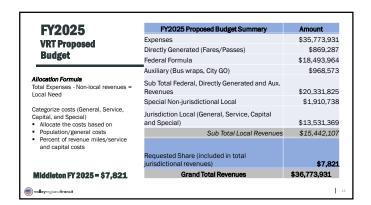

#### 3. Regarding: Valley Regional Transit

Consider approving budget request in the amount of \$7,821.00 for Valley Regional Transit – Ms. Dahl / Ms. Clegg

- -Ms.Clegg gave a presentation regarding the budget request. (Exhibit 3)
- -She answered questions from Council regarding current services offered and intentions to expand services in the future. Discussion between Councilmembers and Ms. Clegg.
- -Motion to approve the budget request in the amount of \$7,821.00 for Valley Regional Transit made by Councilmember Murray and seconded by Councilmember Christiansen. Motion approved unanimously.
- -Councilmember O'Meara called for brief recess at 7:20 p.m. and reconvened the meeting at 7:30 p.m.

## FY2025 Funding Request

Request City of Middleton to consider supporting a \$7,821 contribution to public transportation.

- Provides specialized service to older adults and those with disabilities, provides essential medical trips
- · Leverages federal funding
- Growth Potential along Highway 44 or extend Canyon County OnDemand