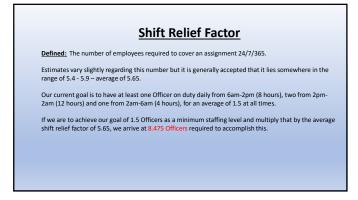

8

7

Patrol Schedule

Dayshift 6am-6pm
Swingshift 2pm-2am
Graveyard 6pm-6am

All Officers work either Sunday-Tuesday or Wednesday-Friday and every other Saturday.

Defined: The number of subordinates a supervisor directly oversees.

It is widely accepted in policing that a first-line supervisor, typically a Sergeant, can effectively supervise between 4-6 subordinates.

Previously, Sergeant Hilkey had been responsible for supervising twice that number with 9 Officers and 1.5 civilian staff.

Additionally, there were two of those Officers working the opposite side of the week who Sergeant Hilkey might never encounter while on duty.

In short, we were in desperate need of adding a Sergeant to assist with daily supervision of these Officers and we remedied that last year.