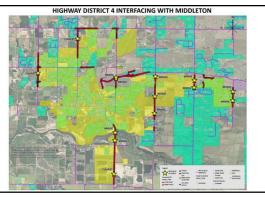

#### Discussion of

Highway District 4's proposed

Memorandum of Understanding General Cooperation of Planning & Zoning, Annexation, Development and Maintenance

July 2024 Update

#### HD4's Proposed Memorandum of Understanding

Draft dated 1/4/2024 - Memorandum of Understanding - General Cooperation of Planning & Zoning, Annexation, Development and Maintenance Activities

Notable Items: Incorporates "Condition Standards" for annexation of Highways, Bridges, and Culverts.

Expands annexation criteria.

Full right-of-way width adjacent to annexations.

Roads that include city services (water, sewer, pressure irrigation).

Describes an annual meeting to review roadways for possible annexation

Reference to the latest Maintenance and Utility License agreements currently in place.

MIDDLETON

2

#### HD4's Proposed Memorandum of Understanding

The most recent agreement on roadway maintenance responsibilities was completed in 2018.

3

4

## Context: Nampa approved a similar MOU with HD4 in November 2023. Caldwell is currently considering a similar MOU with HD4.

Steps to Date
We have had internal discussions about this agreement with the Mayor, City Administrator, City Attorney, City Planner, and City Engineer.