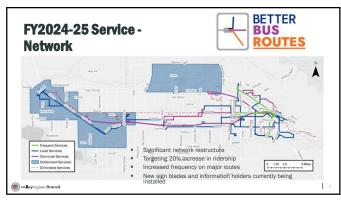

#### 3. Regarding: Valley Regional Transit

Consider approving budget request in the amount of \$7,821.00 for Valley Regional Transit – Ms. Dahl / Ms. Clegg

- -Ms.Clegg gave a presentation regarding the budget request. (Exhibit 3)
- -She answered questions from Council regarding current services offered and intentions to expand services in the future. Discussion between Councilmembers and Ms. Clegg.
- -Motion to approve the budget request in the amount of \$7,821.00 for Valley Regional Transit made by Councilmember Murray and seconded by Councilmember Christiansen. Motion approved unanimously.
- -Councilmember O'Meara called for brief recess at 7:20 p.m. and reconvened the meeting at 7:30 p.m.

## FY2025 Funding Request

Request City of Middleton to consider supporting a \$7,821 contribution to public transportation.

- Provides specialized service to older adults and those with disabilities, provides essential medical trips
- · Leverages federal funding
- Growth Potential along Highway 44 or extend Canyon County OnDemand