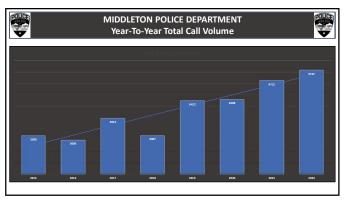

#### Jason Van Gilder

Public Works Director City of Middleton

Exhibit 2

2

| Agercy Assist  Agercy |                                 |     | MID | DLET | ON  | POL | ICE I | JEP# | KT N | /IENT |     |     |     | 1   |
|--------------------------------------------------------------------------------------------------------------------------------------------------------------------------------------------------------------------------------------------------------------------------------------------------------------------------------------------------------------------------------------------------------------------------------------------------------------------------------------------------------------------------------------------------------------------------------------------------------------------------------------------------------------------------------------------------------------------------------------------------------------------------------------------------------------------------------------------------------------------------------------------------------------------------------------------------------------------------------------------------------------------------------------------------------------------------------------------------------------------------------------------------------------------------------------------------------------------------------------------------------------------------------------------------------------------------------------------------------------------------------------------------------------------------------------------------------------------------------------------------------------------------------------------------------------------------------------------------------------------------------------------------------------------------------------------------------------------------------------------------------------------------------------------------------------------------------------------------------------------------------------------------------------------------------------------------------------------------------------------------------------------------------------------------------------------------------------------------------------------------------|---------------------------------|-----|-----|------|-----|-----|-------|------|------|-------|-----|-----|-----|-----|
| Ainma Control (*Code Enforcement   50   15   17   19   12   11   10   16   9   19   28   33   Alama Control (*Code Enforcement   53   18   74   52   88   72   60   72   63   93   14   58   Community Meleting   189   110   240   187   77   151   164   145   158   111   Parklis Offenser   43   39   50   50   41   66   66   56   56   56   57    Criminal  Crashes   17   9   10   15   18   12   13   18   111   22    Crashes   17   9   10   15   18   12   13   18   111   22    Crashes   17   9   10   15   18   12   13   18   11   22   16   16    Crashes   17   9   10   15   18   12   13   18   11   22   16   16    Crashes   13   4   6   15   12   5   6   6   5   10   5   4   4    Frage   4   0   3   5   6   5   10   15   18   12    Frage   5   6   6   6   15   12   12   13   18   11   22   14    Frage   6   6   6   6   6   6   6   6   6                                                                                                                                                                                                                                                                                                                                                                                                                                                                                                                                                                                                                                                                                                                                                                                                                                                                                                                                                                                                                                                                                                                                                                                                                                                     | Monthly Calls for Service       |     |     |      |     |     |       |      |      |       |     |     |     |     |
| Asimal Control/Code Reforement 63   38   74   52   88   72   60   72   63   91   44   38   Community Philosome 163   38   74   52   180   243   187   177   151   164   189   188   111   2   Death                                                                                                                                                                                                                                                                                                                                                                                                                                                                                                                                                                                                                                                                                                                                                                                                                                                                                                                                                                                                                                                                                                                                                                                                                                                                                                                                                                                                                                                                                                                                                                                                                                                                                                                                                                                                                                                                                                                            | Agency Assist                   | 23  | 26  | 32   | 21  | 28  | 25    | 17   | 25   | 34    | 23  | 24  | 21  | 29  |
| Community Prolesses   190   176   242   180   243   187   1777   151   164   149   188   111   2   2   2   2   2   2   2   2                                                                                                                                                                                                                                                                                                                                                                                                                                                                                                                                                                                                                                                                                                                                                                                                                                                                                                                                                                                                                                                                                                                                                                                                                                                                                                                                                                                                                                                                                                                                                                                                                                                                                                                                                                                                                                                                                                                                                                                                   |                                 |     | 15  | 17   | 19  | 12  |       | 10   | 16   | 9     | 19  | 25  | 33  | 19  |
| Desth   Desh   Desth   Desth   Desth   Desth   Desth   Desth   Desth   Desth   | Animal Control/Code Enforcement | 53  | 38  | 74   | 52  | 55  | 72    | 60   | 73   | 63    | 91  | 44  | 35  | 7   |
| Pashic Officese 43 39 50 55 41 66 68 56 54 58 51 43 42 Criminal  Criminal  Criminal  Transher  17 9 10 15 18 12 13 18 11 22 16 16 16 16 16 16 16 16 16 16 16 16 16                                                                                                                                                                                                                                                                                                                                                                                                                                                                                                                                                                                                                                                                                                                                                                                                                                                                                                                                                                                                                                                                                                                                                                                                                                                                                                                                                                                                                                                                                                                                                                                                                                                                                                                                                                                                                                                                                                                                                             |                                 | 169 | 174 | 242  | 180 | 243 | 187   | 177  | 151  | 164   | 149 | 158 | 111 | 210 |
| Criminal                                                                                                                                                                                                                                                                                                                                                                                                                                                                                                                                                                                                                                                                                                                                                                                                                                                                                                                                                                                                                                                                                                                                                                                                                                                                                                                                                                                                                                                                                                                                                                                                                                                                                                                                                                                                                                                                                                                                                                                                                                                                                                                       |                                 |     |     |      |     |     |       |      | 1    |       |     |     |     |     |
| Teacher   17   9   10   11   12   12   13   18   11   32   16   16   16                                                                                                                                                                                                                                                                                                                                                                                                                                                                                                                                                                                                                                                                                                                                                                                                                                                                                                                                                                                                                                                                                                                                                                                                                                                                                                                                                                                                                                                                                                                                                                                                                                                                                                                                                                                                                                                                                                                                                                                                                                                        | Public Offense                  | 43  | 39  | 50   | 55  | 41  | 68    | 68   | 56   | 54    | 58  | 51  | 43  | 6   |
| DUI 3 2 2 1 1 8 4 4 3 3 3 1 1 3 3 1 1 3 3 7 1 1 3 7 1 1 3 7 1 1 3 1 1 1 3 1 1 1 3 1 1 1 1                                                                                                                                                                                                                                                                                                                                                                                                                                                                                                                                                                                                                                                                                                                                                                                                                                                                                                                                                                                                                                                                                                                                                                                                                                                                                                                                                                                                                                                                                                                                                                                                                                                                                                                                                                                                                                                                                                                                                                                                                                      | Crashes                         |     |     |      |     |     |       |      |      |       |     |     |     | 1   |
| Present   4   0   3   5   4   5   9   1   4   0   1   1                                                                                                                                                                                                                                                                                                                                                                                                                                                                                                                                                                                                                                                                                                                                                                                                                                                                                                                                                                                                                                                                                                                                                                                                                                                                                                                                                                                                                                                                                                                                                                                                                                                                                                                                                                                                                                                                                                                                                                                                                                                                        |                                 |     |     |      |     |     |       |      |      |       |     |     |     |     |
|                                                                                                                                                                                                                                                                                                                                                                                                                                                                                                                                                                                                                                                                                                                                                                                                                                                                                                                                                                                                                                                                                                                                                                                                                                                                                                                                                                                                                                                                                                                                                                                                                                                                                                                                                                                                                                                                                                                                                                                                                                                                                                                                | DUI                             |     |     |      |     | 5   |       |      |      | 3     |     |     |     |     |
| Present Crime  6 6 31 27 26 19 24 16 22 32 24 26 26 27 27 26 19 24 16 22 32 12 24 26 26 27 27 26 27 27 26 27 27 27 27 27 27 27 27 27 27 27 27 27                                                                                                                                                                                                                                                                                                                                                                                                                                                                                                                                                                                                                                                                                                                                                                                                                                                                                                                                                                                                                                                                                                                                                                                                                                                                                                                                                                                                                                                                                                                                                                                                                                                                                                                                                                                                                                                                                                                                                                               |                                 |     |     |      |     |     |       |      |      |       |     |     |     |     |
| Property Crime 12 15 14 20 16 27 30 23 15 22 17 18 74 18 18 18 18 18 18 18 18 18 18 18 18 18                                                                                                                                                                                                                                                                                                                                                                                                                                                                                                                                                                                                                                                                                                                                                                                                                                                                                                                                                                                                                                                                                                                                                                                                                                                                                                                                                                                                                                                                                                                                                                                                                                                                                                                                                                                                                                                                                                                                                                                                                                   |                                 |     |     |      |     |     |       |      |      |       |     |     |     | 1   |
| Traffic Offense 72 47 54 69 79 40 38 52 44 21 27 44 127 19 13 10 10 10 10 10 10 10 10 10 10 10 10 10                                                                                                                                                                                                                                                                                                                                                                                                                                                                                                                                                                                                                                                                                                                                                                                                                                                                                                                                                                                                                                                                                                                                                                                                                                                                                                                                                                                                                                                                                                                                                                                                                                                                                                                                                                                                                                                                                                                                                                                                                           |                                 |     |     |      |     |     |       |      |      |       |     |     |     | 2   |
| Traffic Stops 937 331 286 285 212 160 161 164 160 168 277 370 5 1 1 1 1 1 1 1 1 1 1 1 1 1 1 1 1 1 1                                                                                                                                                                                                                                                                                                                                                                                                                                                                                                                                                                                                                                                                                                                                                                                                                                                                                                                                                                                                                                                                                                                                                                                                                                                                                                                                                                                                                                                                                                                                                                                                                                                                                                                                                                                                                                                                                                                                                                                                                            |                                 |     |     |      |     |     |       |      |      |       |     |     |     | 2   |
| Warrant 9 5 7 7 13 5 4 3 1 4 3 10 10 5 6 1 1 1 1 1 1 1 1 1 1 1 1 1 1 1 1 1 1                                                                                                                                                                                                                                                                                                                                                                                                                                                                                                                                                                                                                                                                                                                                                                                                                                                                                                                                                                                                                                                                                                                                                                                                                                                                                                                                                                                                                                                                                                                                                                                                                                                                                                                                                                                                                                                                                                                                                                                                                                                   |                                 |     |     |      |     |     |       |      |      |       |     |     |     | 5   |
| Teal Calls this Neeth   327   47   53   72   90   38   31   47   52   56   51     Teal Calls this Neeth   827   765   907   862   863   764   686   684   674   688   729   718     Type Calls/Day for Menth   28   26   30   29   29   25   22   22   22   22   24     Type Calls   28   28   28   28   28   28   28   2                                                                                                                                                                                                                                                                                                                                                                                                                                                                                                                                                                                                                                                                                                                                                                                                                                                                                                                                                                                                                                                                                                                                                                                                                                                                                                                                                                                                                                                                                                                                                                                                                                                                                                                                                                                                      |                                 |     |     |      |     |     |       | 161  |      |       |     |     |     | 27  |
| Teal Calls this Month 827 765 997 862 863 754 689 684 676 688 729 718 0 1 1 1 1 1 1 1 1 1 1 1 1 1 1 1 1 1 1                                                                                                                                                                                                                                                                                                                                                                                                                                                                                                                                                                                                                                                                                                                                                                                                                                                                                                                                                                                                                                                                                                                                                                                                                                                                                                                                                                                                                                                                                                                                                                                                                                                                                                                                                                                                                                                                                                                                                                                                                    |                                 |     |     |      |     |     |       | 1    |      |       |     |     |     |     |
| tog Calls/Day for Month         28         26         30         29         29         25         23         23         22         23         24         24           FTD Calls         827         1,592         2,499         3,361         4,224         4,988         5,674         6,358         7,032         7,720         8,449         3,217           travests this Month         23         13         14         27         19         13         10         7         11         0         0         0                                                                                                                                                                                                                                                                                                                                                                                                                                                                                                                                                                                                                                                                                                                                                                                                                                                                                                                                                                                                                                                                                                                                                                                                                                                                                                                                                                                                                                                                                                                                                                                                            | Follow-up                       | 35  | 27  | 47   | 53  | 72  | 90    | 38   | 31   | 47    | 52  | 56  | 51  | 5   |
| TTD Calls 827 1,592 2,499 3,361 4,224 4,988 5,674 6,358 7,032 7,720 8,449 3,217  Arrests this Month 23 13 14 27 19 13 10 7 11 0 0 0                                                                                                                                                                                                                                                                                                                                                                                                                                                                                                                                                                                                                                                                                                                                                                                                                                                                                                                                                                                                                                                                                                                                                                                                                                                                                                                                                                                                                                                                                                                                                                                                                                                                                                                                                                                                                                                                                                                                                                                            |                                 |     |     | 907  |     |     |       |      | 684  |       | 688 |     | 718 | 91  |
| Arrests this Month 23 13 14 27 19 13 10 7 11 0 0 0                                                                                                                                                                                                                                                                                                                                                                                                                                                                                                                                                                                                                                                                                                                                                                                                                                                                                                                                                                                                                                                                                                                                                                                                                                                                                                                                                                                                                                                                                                                                                                                                                                                                                                                                                                                                                                                                                                                                                                                                                                                                             |                                 |     |     |      |     |     |       |      |      |       |     |     |     |     |
|                                                                                                                                                                                                                                                                                                                                                                                                                                                                                                                                                                                                                                                                                                                                                                                                                                                                                                                                                                                                                                                                                                                                                                                                                                                                                                                                                                                                                                                                                                                                                                                                                                                                                                                                                                                                                                                                                                                                                                                                                                                                                                                                |                                 |     |     |      |     |     |       |      |      |       |     |     |     |     |
| VTD Arrests   23  36  50  77  96  109  119  126  137  137  137  137                                                                                                                                                                                                                                                                                                                                                                                                                                                                                                                                                                                                                                                                                                                                                                                                                                                                                                                                                                                                                                                                                                                                                                                                                                                                                                                                                                                                                                                                                                                                                                                                                                                                                                                                                                                                                                                                                                                                                                                                                                                            |                                 |     |     |      |     |     |       |      |      |       |     |     |     | 1   |
|                                                                                                                                                                                                                                                                                                                                                                                                                                                                                                                                                                                                                                                                                                                                                                                                                                                                                                                                                                                                                                                                                                                                                                                                                                                                                                                                                                                                                                                                                                                                                                                                                                                                                                                                                                                                                                                                                                                                                                                                                                                                                                                                | YTD Arrests                     | 23  | 36  | 50   | 77  | 96  | 109   | 119  | 126  | 137   | 137 | 137 | 137 |     |