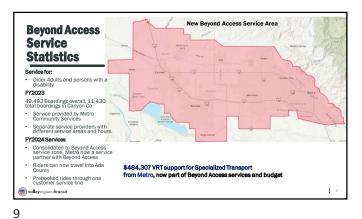

#### 3. Regarding: Valley Regional Transit

Consider approving budget request in the amount of \$7,821.00 for Valley Regional Transit – Ms. Dahl / Ms. Clegg

- -Ms.Clegg gave a presentation regarding the budget request. (Exhibit 3)
- -She answered questions from Council regarding current services offered and intentions to expand services in the future. Discussion between Councilmembers and Ms. Clegg.
- -Motion to approve the budget request in the amount of \$7,821.00 for Valley Regional Transit made by Councilmember Murray and seconded by Councilmember Christiansen. Motion approved unanimously.
- -Councilmember O'Meara called for brief recess at 7:20 p.m. and reconvened the meeting at 7:30 p.m.

## FY2025 Funding Request

Request City of Middleton to consider supporting a \$7,821 contribution to public transportation.

- Provides specialized service to older adults and those with disabilities, provides essential medical trips
- · Leverages federal funding
- Growth Potential along Highway 44 or extend Canyon County OnDemand