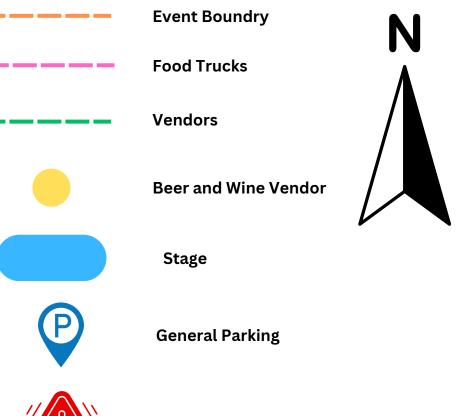

|  |  |  |



.

------

### **Trolley Station Food Truck Catering Event**



Food Truck must vend to the sidewalk.

Only **ONE** Food truck can vend at a private event and require the Catering Permit and a fee of \$20.00

Food Truck must be located 10 ft away from the northwest corner of the building.\*

Food Truck must be inspected by Middleton/Star Fire prior to event.

#### Middleton Place Park Single Food Truck Vendor Location Shelter Reservation Event



Food Truck must Vend to the Sidewalk

Only <u>ONE</u> Food truck can vend at a private event and require the Catering Permit and a fee of \$20.00

Food Truck must be inspected by Middleton/Star Fire prior to event.



Google

(44)



# SAMPLE EVENT SITE MAP DATE MIDDLETON PLACE PARK 75 Marjorie Ave