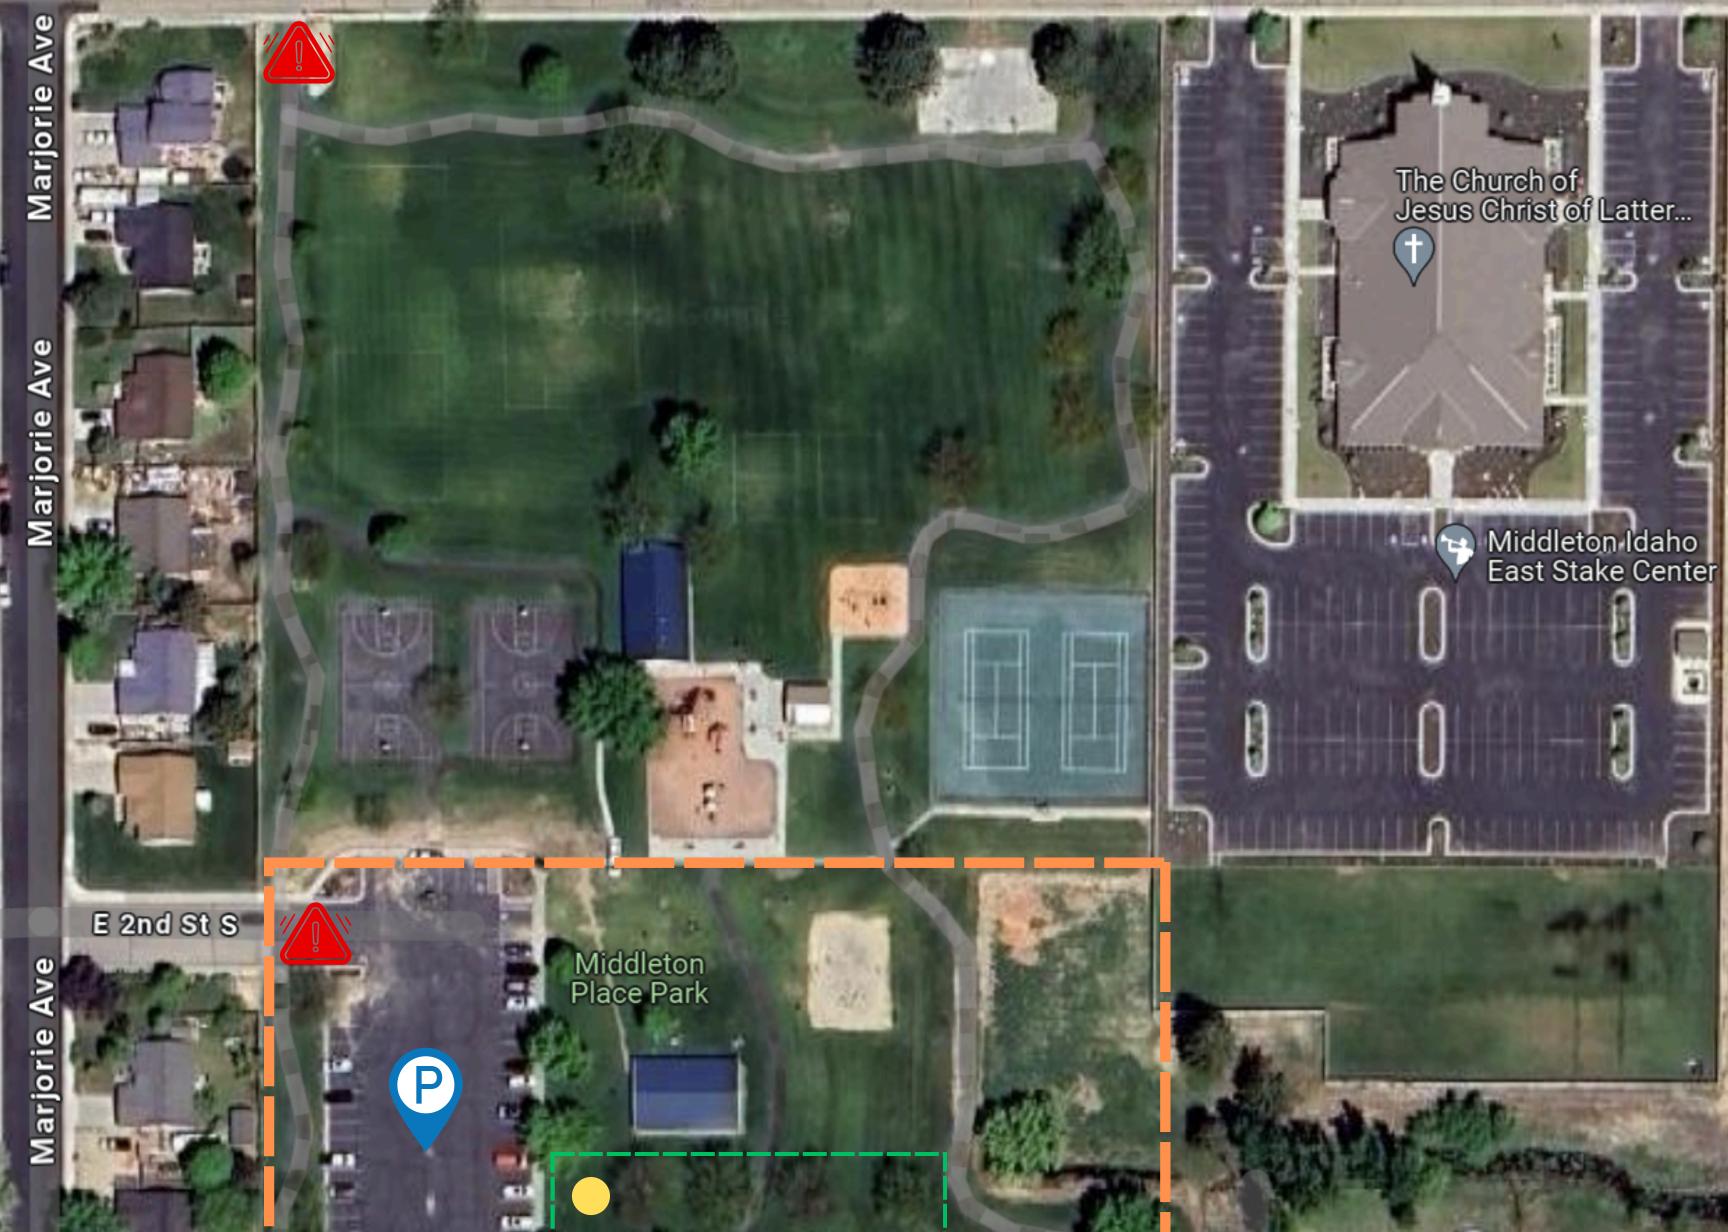

#### Middleton Place Park Single Food Truck Vendor Location Shelter Reservation Event

Food Truck must Vend to the Sidewalk

Only <u>ONE</u> Food truck can vend at a private event and require the Catering Permit and a fee of \$20.00

# SAMPLE EVENT SITE MAP DATE MIDDLETON PLACE PARK 75 Marjorie Ave