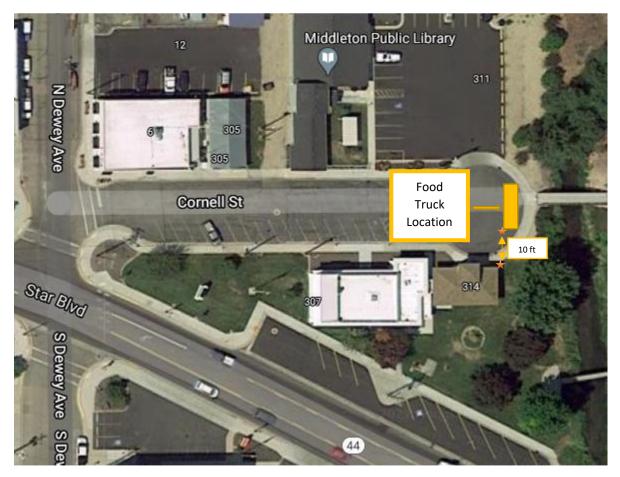

#### Middleton Place Park Single Food Truck Vendor Location Shelter Reservation Event

Food Truck must Vend to the Sidewalk

Only <u>ONE</u> Food truck can vend at a private event and require the Catering Permit and a fee of \$20.00

Food Truck must be inspected by Middleton/Star Fire prior to event.

Google

(44)