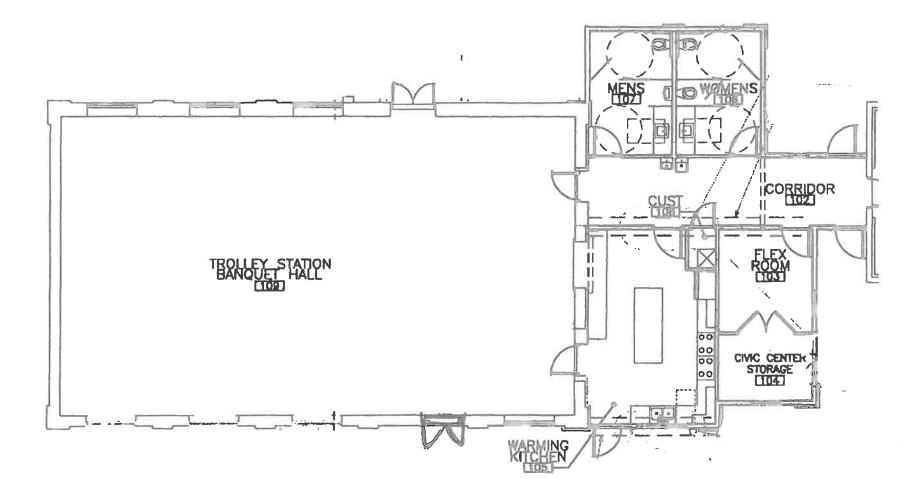

### **Trolley Station Food Truck Catering Event**

Food Truck must vend to the sidewalk.

Only **ONE** Food truck can vend at a private event and require the Catering Permit and a fee of \$20.00

Food Truck must be located 10 ft away from the northwest corner of the building.\*

Food Truck must be inspected by Middleton/Star Fire prior to event.