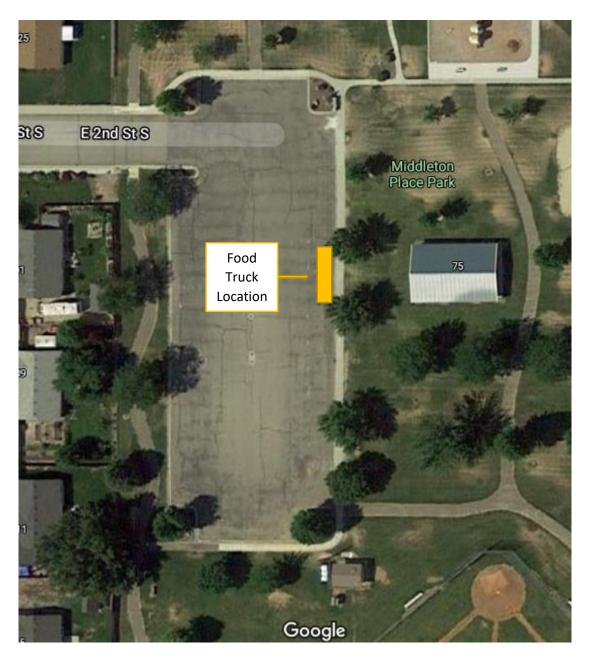

## Middleton Place Park Single Food Truck Vendor Location Shelter Reservation Event

Food Truck must Vend to the Sidewalk

Only <u>ONE</u> Food truck can vend at a private event and require the Catering Permit and a fee of \$20.00

Food Truck must be inspected by Middleton/Star Fire prior to event.