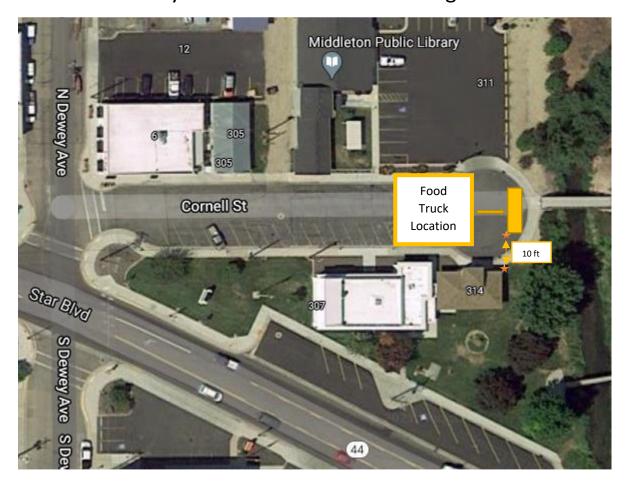

# **Trolley Station Food Truck Catering Event**

Food Truck must vend to the sidewalk.

Only **ONE** Food truck can vend at a private event and require the Catering Permit and a fee of \$20.00

Food Truck must be located 10 ft away from the northwest corner of the building.★

Food Truck must be inspected by Middleton/Star Fire prior to event.