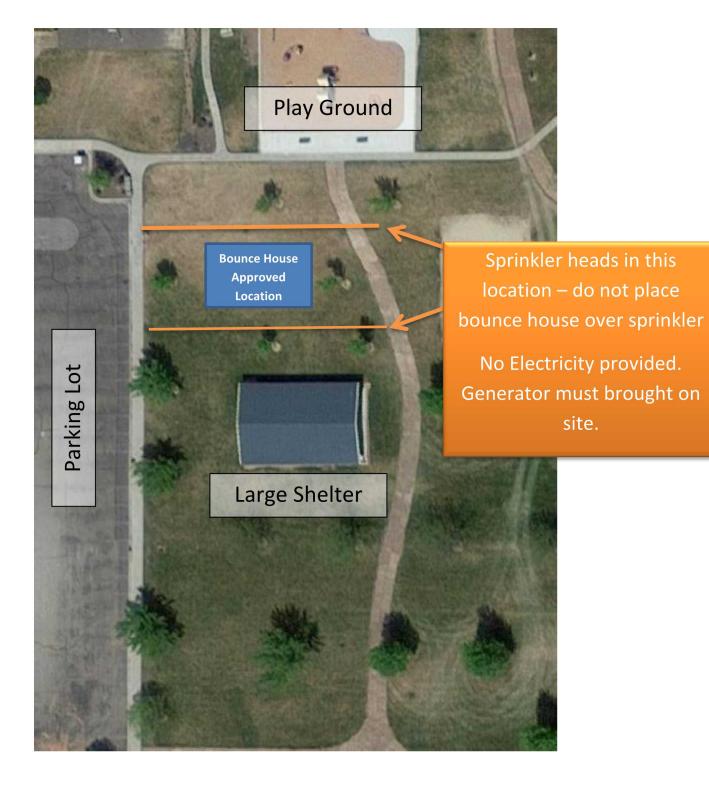

# Middleton Place Park Bounce House Location

CITY OF MIDDLETON P O Box 487, MIDDLETON, ID 83644 208-585-3133, 208-585-9601 Fax www.middleton.id.gov