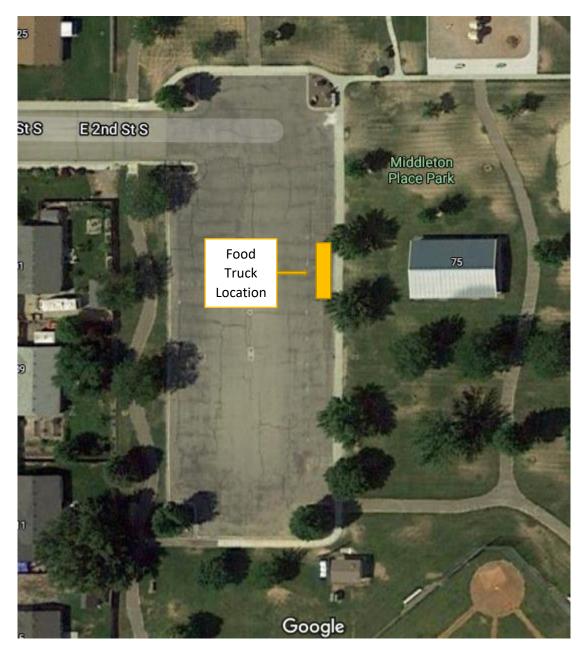

## Middleton Place Park Single Food Truck Vendor Location Shelter Reservation Event

Food Truck must Vend to the Sidewalk

Only <u>ONE</u> Food truck can vend at a private event and require the Catering Permit and a fee of \$20.00

Food Truck must be inspected by Middleton/Star Fire prior to event.