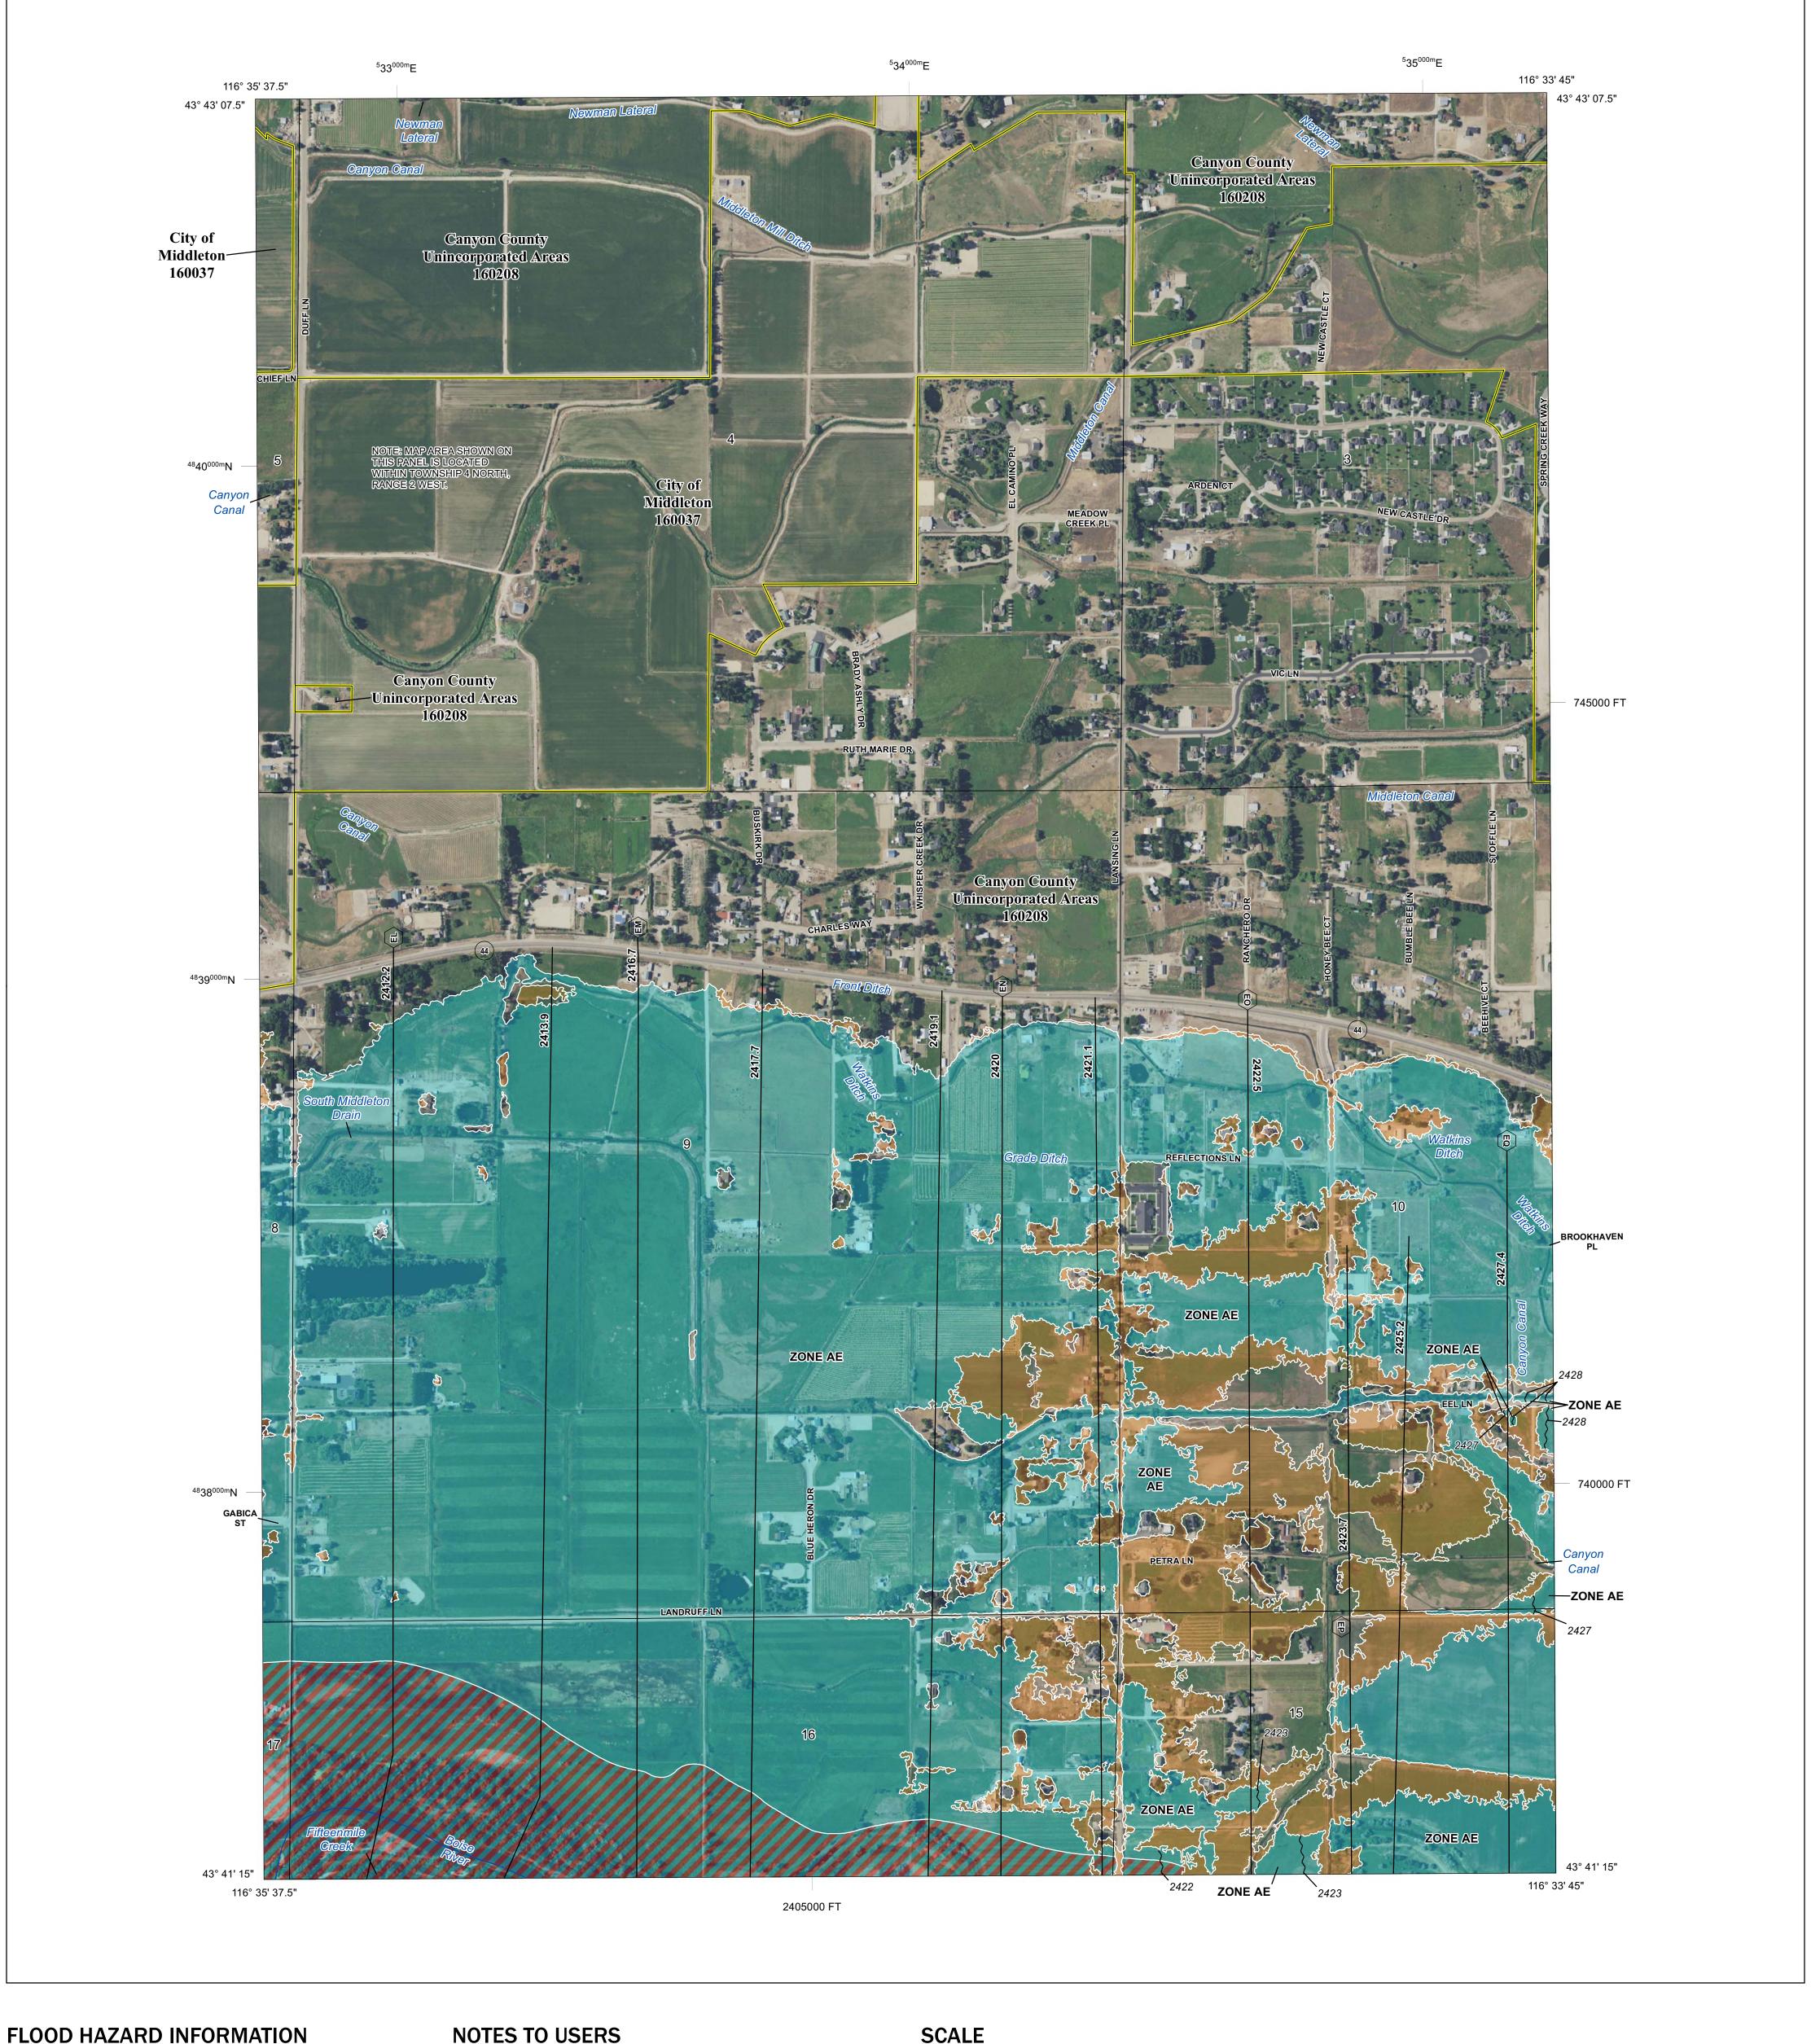

## FLOOD HAZARD INFORMATION

SEE FIS REPORT FOR ZONE DESCRIPTIONS AND INDEX MAP THE INFORMATION DEPICTED ON THIS MAP AND SUPPORTING **DOCUMENTATION ARE ALSO AVAILABLE IN DIGITAL FORMAT AT** 

**Coastal Transect** 

—- Profile Baseline

**Coastal Transect Baseline** 

Hydrographic Feature

**Jurisdiction Boundary** 

----- 513 ---- Base Flood Elevation Line (BFE)

**Limit of Study** 

OTHER

**FEATURES** 

Base map information shown on this FIRM was provided in digital format by the National Agricultural Imagery Program United States Geological Survey (NAIP) administered by the United States Department of Agriculture. This information was derived from digital orthophotography at a 2-foot resolution from photography dated 2015.