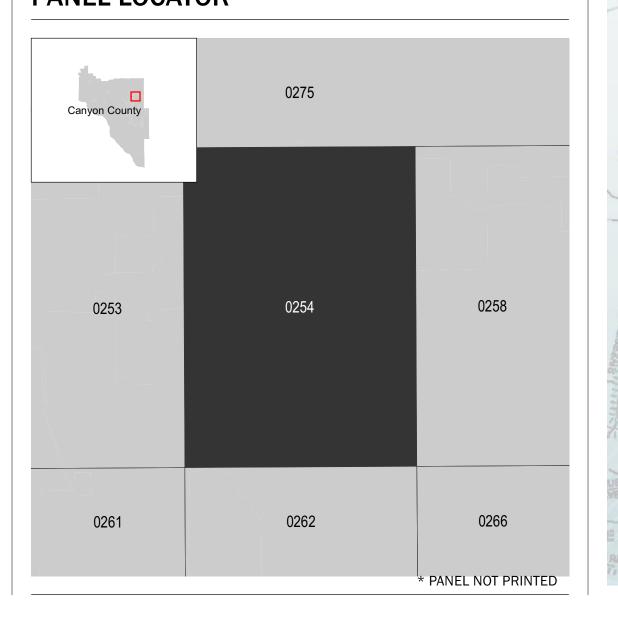

## PANEL LOCATOR

National Flood Insurance Program NATIONAL FLOOD INSURANCE PROGRAM FLOOD INSURANCE RATE MAP Canyon County, Idaho and Incorporated Areas PANEL 254 OF 575

FEMA

SZONEX

**PRELIMINARY** 9/16/2016