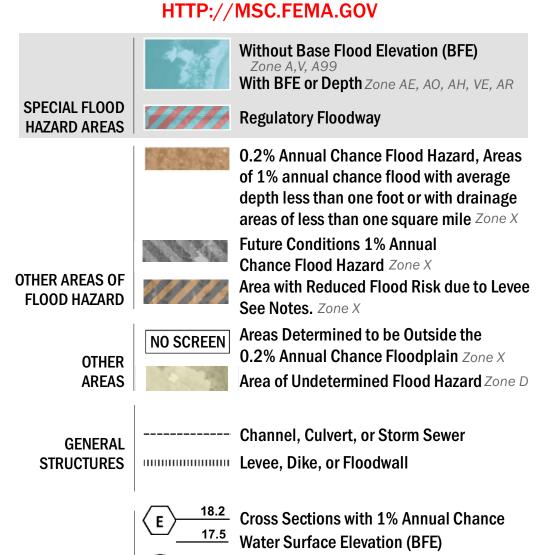

## FLOOD HAZARD INFORMATION

SEE FIS REPORT FOR ZONE DESCRIPTIONS AND INDEX MAP THE INFORMATION DEPICTED ON THIS MAP AND SUPPORTING **DOCUMENTATION ARE ALSO AVAILABLE IN DIGITAL FORMAT AT** 

**Coastal Transect** 

—- Profile Baseline

**Coastal Transect Baseline** 

Hydrographic Feature

**Jurisdiction Boundary** 

----- 513 ---- Base Flood Elevation Line (BFE)

**Limit of Study** 

OTHER

**FEATURES** 